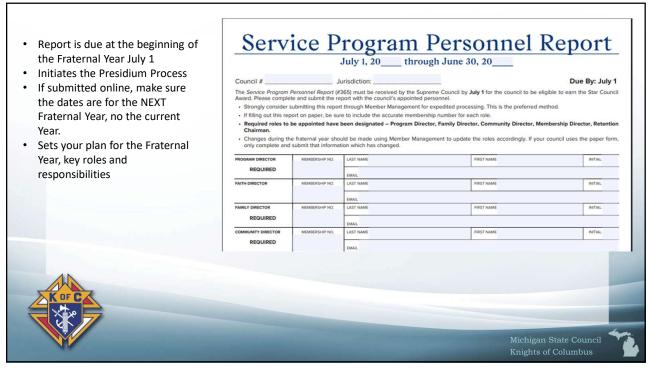

| #11077 Fraternal Benefits Event Council Report  Councils striving for the Founders' Award must host / promote at least two Fraternal Benefits Events during the fraternal year. The required sum total attendance of members, or member eligible men, at these events must equal or exceed:  • 18 for councils with 99 or fewer members on their July 1, 2024 roster  • 14 for councils with 99 or fewer members on their July 1, 2024 roster  • 14 for councils with 99 or fewer members on their July 1, 2024 roster  • 15 Councils with 99 or fewer members on their July 1, 2024 roster  • 16 Councils with 99 or fewer members on their July 1, 2024 roster  • 16 To councils with 99 or fewer members on their July 1, 2024 roster  • 17 Councils with 99 or fewer members on their July 1, 2024 roster