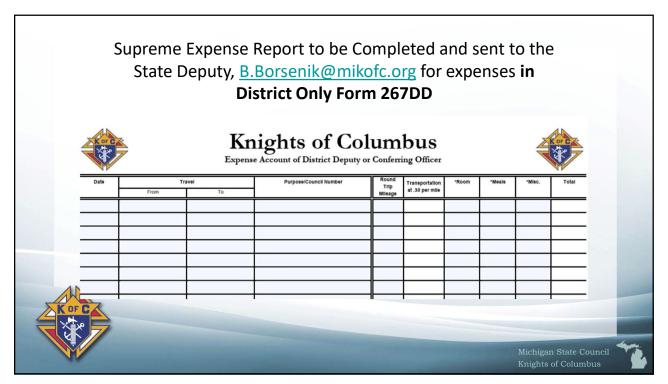

|        | •                                        | nse Report Fo<br>strict, (i.e. Trav |                      | •             |                                |          |                        | your                |     |  |
|--------|------------------------------------------|-------------------------------------|----------------------|---------------|--------------------------------|----------|------------------------|---------------------|-----|--|
|        | Michigan State Council<br>Expense Report | POSITION:                           |                      |               | PERIOD                         | ENDING:  |                        | •                   |     |  |
| 4.1    | HAME:                                    | rosmon.                             |                      |               | LICIOD                         | LINDING. |                        |                     |     |  |
|        | DATE TRAVEL FROM HOME To:                | PURPOSE AND COMMENTS                | Distance in<br>Miles | Mileage @ Lod | ing Meals                      | Misc.    | Explain                | Total               |     |  |
|        | DATE THOUSEN                             | PURPUSE AND COMMENTS                |                      | \$ 0.00       | ing Meas                       | MISC.    | expan                  | \$ 0.00             |     |  |
|        |                                          |                                     |                      | \$ 0.00       |                                |          |                        | \$ 0.00             |     |  |
|        |                                          |                                     |                      | \$ 0.00       |                                |          |                        | \$ 0.00             |     |  |
|        |                                          |                                     |                      | \$ 0.00       |                                |          |                        | \$ 0.00             |     |  |
|        |                                          |                                     | CATE                 |               |                                |          |                        |                     |     |  |
|        |                                          |                                     | _                    |               |                                |          | Latina and             | L - Cl - L -        |     |  |
|        | Name Office                              |                                     |                      |               | After completing send to State |          |                        |                     |     |  |
|        | Street Deputy Bary Borsenik @            |                                     |                      |               |                                |          |                        | nik @               |     |  |
|        | MI                                       |                                     |                      |               | B.Borsenik@mikofc.org          |          |                        |                     |     |  |
|        | Found on the MIKOFC.ORG in               |                                     |                      |               |                                |          |                        |                     |     |  |
|        | Resources tab, State & Diocesan          |                                     |                      |               |                                |          |                        |                     |     |  |
| K OF C |                                          |                                     |                      |               |                                |          |                        |                     |     |  |
|        |                                          |                                     |                      |               |                                | Dire     | ctors Form             | S                   |     |  |
| (8)    |                                          |                                     |                      |               |                                |          |                        |                     | 4 . |  |
|        |                                          |                                     |                      |               |                                |          | Michigan State Council | 7                   |     |  |
|        |                                          |                                     |                      |               |                                |          |                        | Knights of Columbus |     |  |