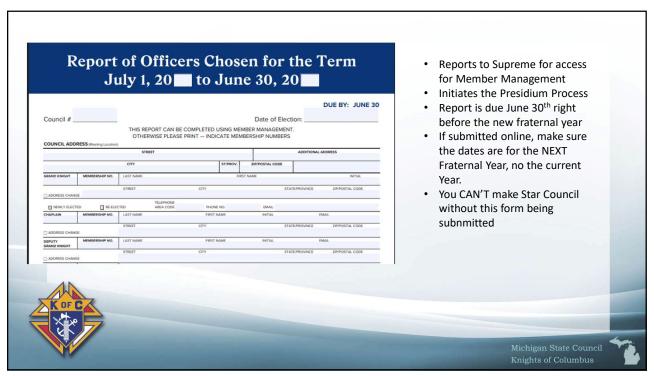

| #11077 Fraternal Benefits Event Council Report  Councils striving for the Founders' Award must host / promote at least two Fraternal Benefits Events during the fraternal year. The required sum total attendance of members, or member eligible men, at these events must equal or exceed:  • 18 for councils with 99 or fewer members on their July 1, 2024 roster  • 14 for councils with 99 or fewer members on their July 1, 2024 roster  • 14 for councils with 99 or fewer members on their July 1, 2024 roster  • 15 Councils with 99 or fewer members on their July 1, 2024 roster  • 16 Councils with 99 or fewer members on their July 1, 2024 roster  • 16 To councils with 99 or fewer members on their July 1, 2024 roster  • 17 Councils with 99 or fewer members on their July 1, 2024 roster  • 18 To councils with 99 or fewer members on their July 1, 2024 roster  • 18 To councils with 99 or fewer members on their July 1, 2024 roster  • 18 To councils with 99 or fewer members on their July 1, 2024 roster  • 18 To councils with 99 or fewer members on their July 1, 2024 roster  • 18 To councils with 99 or fewer members on their July 1, 2024 roster  • 18 To councils with 99 or fewer members on their July 1, 2024 roster  • 18 To councils with 99 or fewer members on the July 1, 2024 roster | Completed within 7 days of event Grand Knight does NOT have to complete the form, but his information needs to be in the form You only get credit for FBN if completed properly |  |  |
|-------------------------------------------------------------------------------------------------------------------------------------------------------------------------------------------------------------------------------------------------------------------------------------------------------------------------------------------------------------------------------------------------------------------------------------------------------------------------------------------------------------------------------------------------------------------------------------------------------------------------------------------------------------------------------------------------------------------------------------------------------------------------------------------------------------------------------------------------------------------------------------------------------------------------------------------------------------------------------------------------------------------------------------------------------------------------------------------------------------------------------------------------------------------------------------------------------------------------------------------------------------------------------------------------------------------------------------|---------------------------------------------------------------------------------------------------------------------------------------------------------------------------------|--|--|
| Council Number *  Omenium used 9 aud of 5  Aurisdiction *  Please Select                                                                                                                                                                                                                                                                                                                                                                                                                                                                                                                                                                                                                                                                                                                                                                                                                                                                                                                                                                                                                                                                                                                                                                                                                                                            |                                                                                                                                                                                 |  |  |
| Grand Kright Name *  Grand Kright Email *                                                                                                                                                                                                                                                                                                                                                                                                                                                                                                                                                                                                                                                                                                                                                                                                                                                                                                                                                                                                                                                                                                                                                                                                                                                                                           |                                                                                                                                                                                 |  |  |
| Event Date *    Number of Altendees *                                                                                                                                                                                                                                                                                                                                                                                                                                                                                                                                                                                                                                                                                                                                                                                                                                                                                                                                                                                                                                                                                                                                                                                                                                                                                               | Attendees listed must<br>be men over 18,<br>catholic with name,                                                                                                                 |  |  |
| Please provide the names, email addresses, and phone numbers of all member or member-eligible attendees invited by your council.  Note: If you need to flist more than 10 attendees, please select the option to attach an image, text, Word, Excel, or PDF file.  I will upload an image, text, Word, Excel, or PDF file with this information  I will upload an image, text Word, Excel, or PDF file with this information.                                                                                                                                                                                                                                                                                                                                                                                                                                                                                                                                                                                                                                                                                                                                                                                                                                                                                                       | email address & phone numbers listed                                                                                                                                            |  |  |
| K OF C                                                                                                                                                                                                                                                                                                                                                                                                                                                                                                                                                                                                                                                                                                                                                                                                                                                                                                                                                                                                                                                                                                                                                                                                                                                                                                                              |                                                                                                                                                                                 |  |  |
|                                                                                                                                                                                                                                                                                                                                                                                                                                                                                                                                                                                                                                                                                                                                                                                                                                                                                                                                                                                                                                                                                                                                                                                                                                                                                                                                     | Michigan State Council<br>Knights of Columbus                                                                                                                                   |  |  |