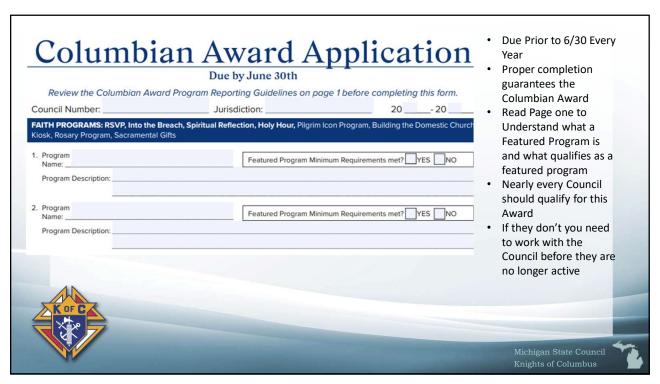

| #11077 Fraternal Benefits Event Council Report  Councils striving for the Founders' Award must host / promote at least two Fraternal Benefits Events during the fraternal year. The required sum total attendance of members, or member eligible men, at these events must equal or exceed:  • 18 for councils with 99 or fewer members on their July 1, 2024 roster  • 14 for councils with 99 or fewer members on their July 1, 2024 roster  • 14 for councils with 99 or fewer members on their July 1, 2024 roster  • 15 Councils with 99 or fewer members on their July 1, 2024 roster  • 16 Councils with 99 or fewer members on their July 1, 2024 roster  • 16 To councils with 99 or fewer members on their July 1, 2024 roster  • 17 Councils with 99 or fewer members on their July 1, 2024 roster  • 18 To councils with 99 or fewer members on their July 1, 2024 roster  • 18 To councils with 99 or fewer members on their July 1, 2024 roster  • 18 To councils with 99 or fewer members on their July 1, 2024 roster  • 18 To councils with 99 or fewer members on their July 1, 2024 roster  • 18 To councils with 99 or fewer members on their July 1, 2024 roster  • 18 To councils with 99 or fewer members on their July 1, 2024 roster  • 18 To councils with 99 or fewer members on the July 1, 2024 roster | Completed within 7 days of event Grand Knight does NOT have to complete the form, but his information needs to be in the form You only get credit for FBN if completed properly |  |  |
|-------------------------------------------------------------------------------------------------------------------------------------------------------------------------------------------------------------------------------------------------------------------------------------------------------------------------------------------------------------------------------------------------------------------------------------------------------------------------------------------------------------------------------------------------------------------------------------------------------------------------------------------------------------------------------------------------------------------------------------------------------------------------------------------------------------------------------------------------------------------------------------------------------------------------------------------------------------------------------------------------------------------------------------------------------------------------------------------------------------------------------------------------------------------------------------------------------------------------------------------------------------------------------------------------------------------------------------|---------------------------------------------------------------------------------------------------------------------------------------------------------------------------------|--|--|
| Council Number *  Omenium used 9 aud of 5  Aurisdiction *  Please Select                                                                                                                                                                                                                                                                                                                                                                                                                                                                                                                                                                                                                                                                                                                                                                                                                                                                                                                                                                                                                                                                                                                                                                                                                                                            |                                                                                                                                                                                 |  |  |
| Grand Kright Name *  Grand Kright Email *                                                                                                                                                                                                                                                                                                                                                                                                                                                                                                                                                                                                                                                                                                                                                                                                                                                                                                                                                                                                                                                                                                                                                                                                                                                                                           |                                                                                                                                                                                 |  |  |
| Event Date *    Number of Altendees *                                                                                                                                                                                                                                                                                                                                                                                                                                                                                                                                                                                                                                                                                                                                                                                                                                                                                                                                                                                                                                                                                                                                                                                                                                                                                               | Attendees listed must<br>be men over 18,<br>catholic with name,                                                                                                                 |  |  |
| Please provide the names, email addresses, and phone numbers of all member or member-eligible attendees invited by your council.  Note: If you need to flist more than 10 attendees, please select the option to attach an image, text, Word, Excel, or PDF file.  I will upload an image, text, Word, Excel, or PDF file with this information  I will upload an image, text Word, Excel, or PDF file with this information.                                                                                                                                                                                                                                                                                                                                                                                                                                                                                                                                                                                                                                                                                                                                                                                                                                                                                                       | email address & phone numbers listed                                                                                                                                            |  |  |
| K OF C                                                                                                                                                                                                                                                                                                                                                                                                                                                                                                                                                                                                                                                                                                                                                                                                                                                                                                                                                                                                                                                                                                                                                                                                                                                                                                                              |                                                                                                                                                                                 |  |  |
|                                                                                                                                                                                                                                                                                                                                                                                                                                                                                                                                                                                                                                                                                                                                                                                                                                                                                                                                                                                                                                                                                                                                                                                                                                                                                                                                     | Michigan State Council<br>Knights of Columbus                                                                                                                                   |  |  |