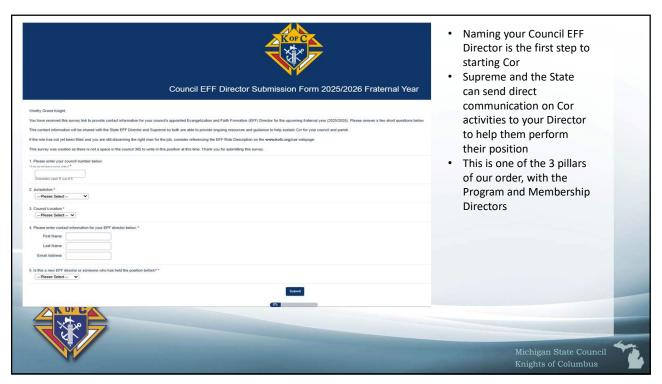

| #11077 Fraternal Benefits Event Council Report  Councils striving for the Founders' Award must host / promote at least two Fraternal Benefits Events during the fraternal year. The required sum total attendance of members, or member eligible men, at these events must equal or exceed:  • 18 for councils with 99 or fewer members on their July 1, 2024 roster  • 14 for councils with 99 or fewer members on their July 1, 2024 roster  • 14 for councils with 99 or fewer members on their July 1, 2024 roster  • 15 Councils with 99 or fewer members on their July 1, 2024 roster  • 16 Councils with 99 or fewer members on their July 1, 2024 roster  • 16 To councils with 99 or fewer members on their July 1, 2024 roster  • 17 Councils with 99 or fewer members on their July 1, 2024 roster  • 18 To councils with 99 or fewer members on their July 1, 2024 roster  • 18 To councils with 99 or fewer members on their July 1, 2024 roster  • 18 To councils with 99 or fewer members on their July 1, 2024 roster  • 18 To councils with 99 or fewer members on their July 1, 2024 roster  • 18 To councils with 99 or fewer members on their July 1, 2024 roster  • 18 To councils with 99 or fewer members on their July 1, 2024 roster  • 18 To councils with 99 or fewer members on the July 1, 2024 roster | Completed within 7 days of event Grand Knight does NOT have to complete the form, but his information needs to be in the form You only get credit for FBN if completed properly |  |  |
|-------------------------------------------------------------------------------------------------------------------------------------------------------------------------------------------------------------------------------------------------------------------------------------------------------------------------------------------------------------------------------------------------------------------------------------------------------------------------------------------------------------------------------------------------------------------------------------------------------------------------------------------------------------------------------------------------------------------------------------------------------------------------------------------------------------------------------------------------------------------------------------------------------------------------------------------------------------------------------------------------------------------------------------------------------------------------------------------------------------------------------------------------------------------------------------------------------------------------------------------------------------------------------------------------------------------------------------|---------------------------------------------------------------------------------------------------------------------------------------------------------------------------------|--|--|
| Council Number *  Omenium used 9 aud of 5  Aurisdiction *  Please Select                                                                                                                                                                                                                                                                                                                                                                                                                                                                                                                                                                                                                                                                                                                                                                                                                                                                                                                                                                                                                                                                                                                                                                                                                                                            |                                                                                                                                                                                 |  |  |
| Grand Kright Name *  Grand Kright Email *                                                                                                                                                                                                                                                                                                                                                                                                                                                                                                                                                                                                                                                                                                                                                                                                                                                                                                                                                                                                                                                                                                                                                                                                                                                                                           |                                                                                                                                                                                 |  |  |
| Event Date *    Number of Altendees *                                                                                                                                                                                                                                                                                                                                                                                                                                                                                                                                                                                                                                                                                                                                                                                                                                                                                                                                                                                                                                                                                                                                                                                                                                                                                               | Attendees listed must<br>be men over 18,<br>catholic with name,                                                                                                                 |  |  |
| Please provide the names, email addresses, and phone numbers of all member or member-eligible attendees invited by your council.  Note: If you need to flist more than 10 attendees, please select the option to attach an image, text, Word, Excel, or PDF file.  I will upload an image, text, Word, Excel, or PDF file with this information  I will upload an image, text Word, Excel, or PDF file with this information.                                                                                                                                                                                                                                                                                                                                                                                                                                                                                                                                                                                                                                                                                                                                                                                                                                                                                                       | email address & phone numbers listed                                                                                                                                            |  |  |
| K OF C                                                                                                                                                                                                                                                                                                                                                                                                                                                                                                                                                                                                                                                                                                                                                                                                                                                                                                                                                                                                                                                                                                                                                                                                                                                                                                                              |                                                                                                                                                                                 |  |  |
|                                                                                                                                                                                                                                                                                                                                                                                                                                                                                                                                                                                                                                                                                                                                                                                                                                                                                                                                                                                                                                                                                                                                                                                                                                                                                                                                     | Michigan State Council<br>Knights of Columbus                                                                                                                                   |  |  |