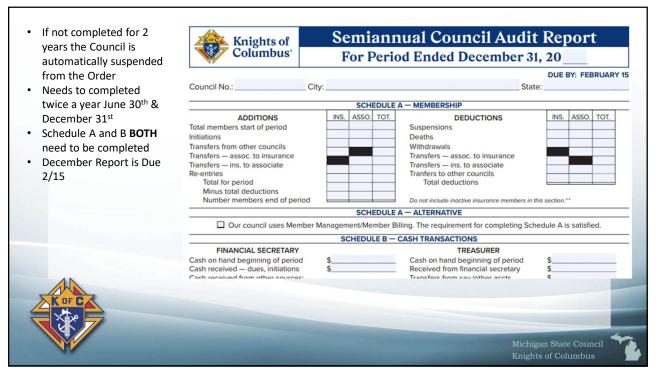

| Michigan State Council<br>Knights of Columbus                                                                                                                                   |  |  |

















|        | •                                        | nse Report Fo<br>strict, (i.e. Trav |                      | •             |                                |          |                        | your                |     |  |
|--------|------------------------------------------|-------------------------------------|----------------------|---------------|--------------------------------|----------|------------------------|---------------------|-----|--|
|        | Michigan State Council<br>Expense Report | POSITION:                           |                      |               | PERIOD                         | ENDING:  |                        | •                   |     |  |
| 4.1    | HAME:                                    | rosmon.                             |