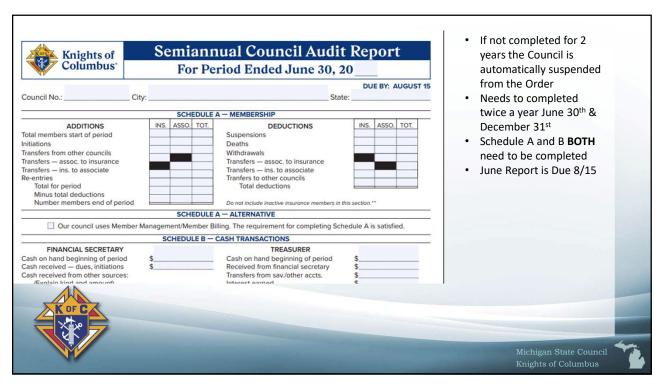

| Michigan State Council<br>Knights of Columbus                                                                                                                                   |  |  |

















|        | •                                        | nse Report Fo<br>strict, (i.e. Trav |                      | •             |                                |          |                        | your                |     |  |
|--------|------------------------------------------|-------------------------------------|----------------------|---------------|--------------------------------|----------|------------------------|---------------------|-----|--|
|        | Michigan State Council<br>Expense Report | POSITION:                           |                      |               | PERIOD                         | ENDING:  |                        | •                   |     |  |
| 4.1    | HAME:                                    | rosmon.                             |