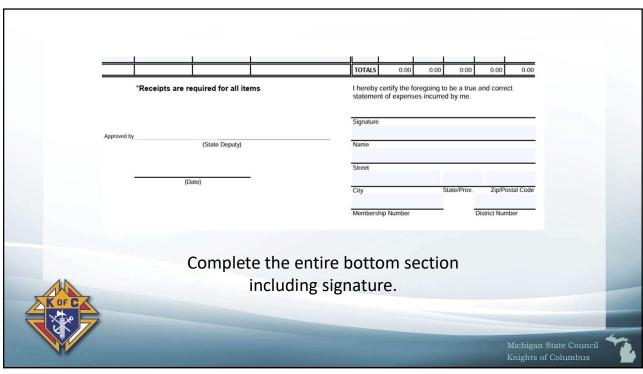

|        | •                                        | nse Report Fo<br>strict, (i.e. Trav |                      | •             |                                |          |                        | your                |     |  |
|--------|------------------------------------------|-------------------------------------|----------------------|---------------|--------------------------------|----------|------------------------|---------------------|-----|--|
|        | Michigan State Council<br>Expense Report | POSITION:                           |                      |               | PERIOD                         | ENDING:  |                        | •                   |     |  |
| 4.1    | HAME:                                    | rosmon.                             |                      |               | LICIOD                         | LINDING. |                        |                     |     |  |
|        | DATE TRAVEL FROM HOME To:                | PURPOSE AND COMMENTS                | Distance in<br>Miles | Mileage @ Lod | ing Meals                      | Misc.    | Explain                | Total               |     |  |
|        | DATE THOUSEN                             | PURPUSE AND COMMENTS                |                      | \$ 0.00       | ing Meas                       | MISC.    | expan                  | \$ 0.00             |     |  |
|        |                                          |                                     |                      | \$ 0.00       |                                |          |                        | \$ 0.00             |     |  |
|        |                                          |                                     |                      | \$ 0.00       |                                |          |                        | \$ 0.00             |     |  |
|        |                                          |                                     |                      | \$ 0.00       |                                |          |                        | \$ 0.00             |     |  |
|        |                                          |                                     | CATE                 |               |                                |          |                        |                     |     |  |
|        |                                          |                                     | _                    |               |                                |          | Latina and             | L - Cl - L -        |     |  |
|        | Name Office                              |                                     |                      |               | After completing send to State |          |                        |                     |     |  |
|        | Street Deputy Bary Borsenik @            |                                     |                      |               |                                |          |                        | nik @               |     |  |
|        | MI                                       |                                     |                      |               | B.Borsenik@mikofc.org          |          |                        |                     |     |  |
|        | Found on the MIKOFC.ORG in               |                                     |                      |               |                                |          |                        |                     |     |  |
|        | Resources tab, State & Diocesan          |                                     |                      |               |                                |          |                        |                     |     |  |
| K OF C |                                          |                                     |                      |               |                                |          |                        |                     |     |  |
|        |                                          |                                     |                      |               |                                | Dire     | ctors Form             | S                   |     |  |
| (8)    |                                          |                                     |                      |               |                                |          |                        |                     | 4 . |  |
|        |                                          |                                     |                      |               |                                |          | Michigan State Council | 7                   |     |  |
|        |                                          |                                     |                      |               |                                |          |                        | Knights of Columbus |     |  |