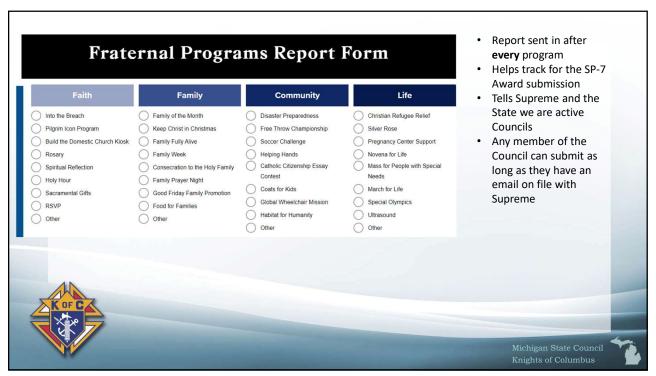

| #11077 Fraternal Benefits Event Council Report  Councils striving for the Founders' Award must host / promote at least two Fraternal Benefits Events during the fraternal year. The required sum total attendance of members, or member eligible men, at these events must equal or exceed:  • 18 for councils with 99 or fewer members on their July 1, 2024 roster  • 14 for councils with 99 or fewer members on their July 1, 2024 roster  • 14 for councils with 99 or fewer members on their July 1, 2024 roster  • 15 Councils with 99 or fewer members on their July 1, 2024 roster  • 16 Councils with 99 or fewer members on their July 1, 2024 roster  • 16 To councils with 99 or fewer members on their July 1, 2024 roster  • 17 Councils with 99 or fewer members on their July 1, 2024 roster  • 1