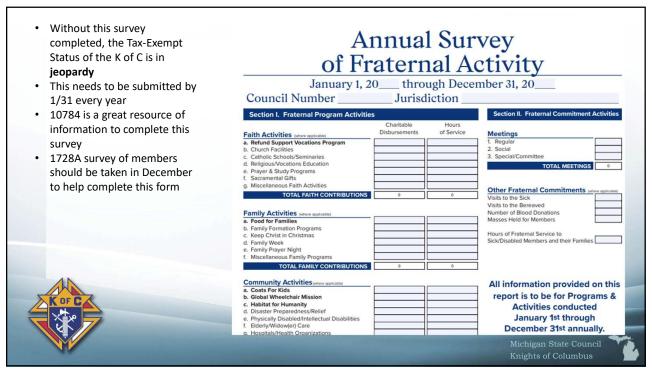

| Michigan State Council<br>Knights of Columbus                                                                                                                                   |  |  |

















|        | •                                        | nse Report Fo<br>strict, (i.e. Trav |                      | •             |                                |          |                        | your                |     |  |
|--------|------------------------------------------|-------------------------------------|----------------------|---------------|--------------------------------|----------|------------------------|---------------------|-----|--|
|        | Michigan State Council<br>Expense Report | POSITION:                           |                      |               | PERIOD                         | ENDING:  |                        | •                   |     |  |
| 4.1    | HAME:                                    | rosmon.                             |